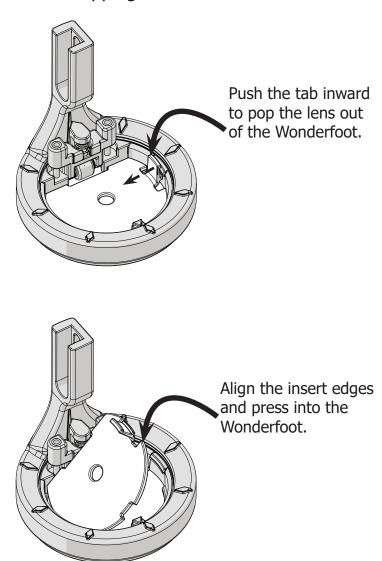

| . 2 |
|--------------------------------|-----|
| Lens Swapping Instructions     | . 5 |
| Foot Installation Instructions | . 6 |

#### **Parts & Tools**



Wonderfoot (ACC-09-15216)



## **LENS A - Stitch In the Ditch**

(ACC-05-15206)

Trace seams and lines



### **LENS B - 1/4" Offset** (ACC-05-15208)

Echoing and offset lines



### **LENS C - 3/8" Offset** (ACC-05-15207)

Echoing and offset lines



### **LENS D - 1/4" Circle** (ACC-05-15211)

Echo and offset curves



### **LENS E - Clear** (ACC-05-15210)

Clear view of needle area.



#### Needle Bar Thumb Screw M3 x 4 mm

(HDW-04-15109)

 Replace the current thumb screw on your machine.



### Hopping Foot Height Tool

(SMP-04-12171)

 Set hopping foot height for quality stitching.

#### Lens Swapping Instructions



#### Foot Installation Instructions

(1) Raise the needle.



2 While holding the needle in place, remove the **needle bar thumb screw**.



3 Hold the needle in place, and loosely attach the M3 x 4 mm thumb screw that came with the Wonderfoot.



4 Use the **needle magnet** that came with your machine to align the needle, and tighten the thumb screw.



Semove the **standard hopping foot** with the 3 mm Allen wrench.



Loosely install the **Wonderfoot**.



7 Slowly lower the needle.



(8) Slide the **height tool** under the foot.



9

9 Make sure the height tool is underneath the **Wonderfoot wheel**.



10 Tighten the **hopping foot screw** with the 3 mm Allen wrench.



(11) When moving your machine onto the fabric, slide the **inside circlet** of the hopping foot away from the **