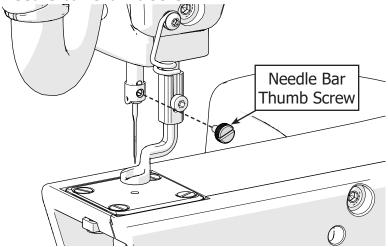

#### Foot Installation Instructions

(1) Raise the needle.

2 While holding the needle in place, remove the **needle bar thumb screw**.

3 Hold the needle in place, and loosely attach the M3 x 4 mm thumb screw that came with the Wonderfoot.