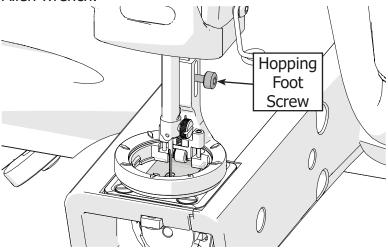

7 Slowly lower the needle.

(8) Slide the **height tool** under the foot.

9

9 Make sure the height tool is underneath the **Wonderfoot wheel**.

10 Tighten the **hopping foot screw** with the 3 mm Allen wrench.