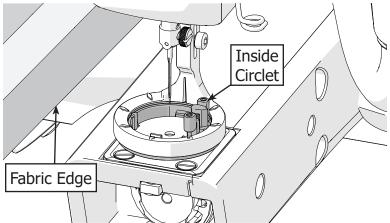

(11) When moving your machine onto the fabric, slide the **inside circlet** of the hopping foot away from the **fabric edge**.

12) Practice with the provided templates! Templates can also be printed off www.graceframe.com on the Wonderfoot page.