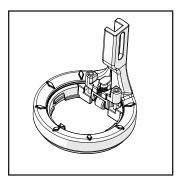

# **INSTRUCTION MANUAL**

Copyright November 5, 2021 Grace Company (Reproduction Prohibited) Version 1.2



#### **Contents**

| Parts & Tools                  | . 2 |
|--------------------------------|-----|
| Lens Swapping Instructions     | . 5 |
| Foot Installation Instructions | . 6 |

#### **Parts & Tools**



Wonderfoot (ACC-09-15216)



## **LENS A - Stitch In the Ditch**

(ACC-05-15206)

Trace seams and lines



### **LENS B - 1/4" Offset** (ACC-05-15208)

Echoing and offset lines



### **LENS C - 3/8" Offset** (ACC-05-15207)

Echoing and offset lines



### **LENS D - 1/4" Circle** (ACC-05-15211)

Echo and offset curves



### **LENS E - Clear** (ACC-05-15210)

Clear view of needle area.



#### Needle Bar Thumb Screw M3 x 4 mm

(HDW-04-15109)

 Replace the current thumb screw on your machine.



### Hopping Foot Height Tool

(SMP-04-12171)

 Set hopping foot height for quality stitching.

#### Lens Swapping Instructions



#### Foot Installation Instructions

(1) Raise the needle.



2 While holding the needle in place, remove the **needle bar thumb screw**.



3 Hold the needle in place