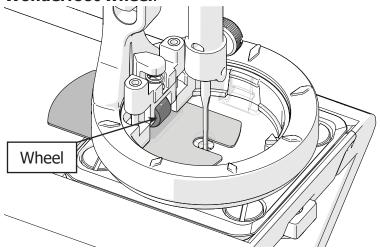

7 Slowly lower the needle.

(8) Slide the **height tool** under the foot.

9

9 Make sure the height tool is underneath the **Wonderfoot wheel**.

10 Tighten the **hopping foot screw** with the 3 mm Allen wrench.