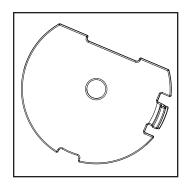

# **INSTRUCTION MANUAL**

Copyright November 5, 2021 Grace Company (Reproduction Prohibited) Version 1.2



#### **Contents**

| Parts & Tools                  | . 2 |
|--------------------------------|-----|
| Lens Swapping Instructions     | . 5 |
| Foot Installation Instructions | . 6 |

#### **Parts & Tools**



Wonderfoot (ACC-09-15216)



## **LENS A - Stitch In the Ditch**

(ACC-05-15206)

Trace seams and lines



### **LENS B - 1/4" Offset** (ACC-05-15208)

Echoing and offset lines



### **LENS C - 3/8" Offset** (ACC-05-15207)

Echoing and offset lines



### **LENS D - 1/4" Circle** (ACC-05-15211)

Echo and offset curves



### **LENS E - Clear** (ACC-05-15210)

Clear view of needle area.



#### Needle Bar Thumb Screw M3 x 4 mm

(HDW-04-15109)

 Replace the current thumb screw on your machine.



### Hopping Foot Height Tool

(SMP-04-12171)

 Set hopping foot height for quality stitching.

#### Lens Swapping Instructions



#### Foot Installation Instructions

(1) Raise the needle.



2 While holding the needle in place, remove the **needle bar thumb screw**.



3 Hold the needle in place, and loosely attach the M3 x 4 mm thumb screw that came with the Wonderfoot.



4 Use the **needle magnet** that came with your machine to align the needle, and tighten the thumb screw.



Semove the **standard hopping foot** with the 3 mm Allen wrench.



Loosely install the **Wonderfoot**.



7 Slowly lower the needle.