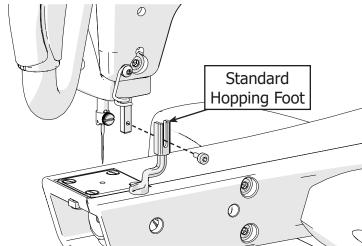

4 Use the **needle magnet** that came with your machine to align the needle, and tighten the thumb screw.

Semove the **standard hopping foot** with the 3 mm Allen wrench.

Loosely install the **Wonderfoot**.