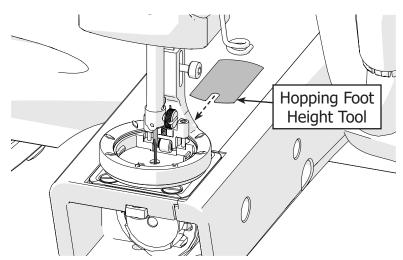

7 Slowly lower the needle.

(8) Slide the **height tool** under the foot.

9

9 Make sure the height tool is underneath the **Wonderfoot wheel**.

10 Tighten the **hopping foot screw** with the 3 mm Allen wrench.