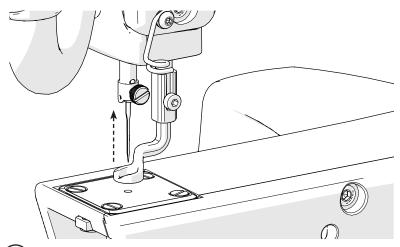

#### Foot Installation Instructions

(1) Raise the needle.

2 While holding the needle in place, remove the **needle bar thumb screw**.

3 Hold the needle in place, and loosely attach the M3 x 4 mm thumb screw that came with the Wonderfoot.