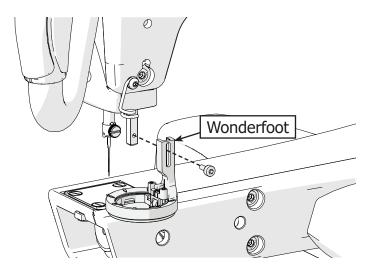

4 Use the **needle magnet** that came with your machine to align the needle, and tighten the thumb screw.

Semove the **standard hopping foot** with the 3 mm Allen wrench.

Loosely install the **Wonderfoot**.