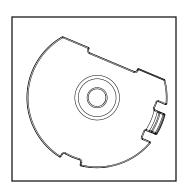

# **INSTRUCTION MANUAL**

Copyright November 5, 2021 Grace Company (Reproduction Prohibited) Version 1.2



#### **Contents**

| Parts & Tools                  | . 2 |
|--------------------------------|-----|
| Lens Swapping Instructions     | . 5 |
| Foot Installation Instructions | . 6 |

#### **Parts & Tools**



Wonderfoot (ACC-09-15216)



## **LENS A - Stitch In the Ditch**

(ACC-05-15206)

Trace seams and lines



### **LENS B - 1/4" Offset** (ACC-05-15208)

Echoing and offset lines



### **LENS C - 3/8" Offset** (ACC-05-15207)

Echoing and offset lines



### **LENS D - 1/4" Circle** (ACC-05-15211)

Echo and offset curves



### **LENS E - Clear** (ACC-05-15210)

Clear view of needle area.



#### Needle Bar Thumb Screw M3 x 4 mm

(HDW-04-15109)

 Replace the current thumb screw on your machine.



### Hopping Foot Height Tool

(SMP-04-12171)

 Set hopping foot height for quality stitching.

#### Lens Swapping Instructions



#### Foot Installation Instructions

(1) Raise the needle.



2 While holding the needle in place, remove the **needle bar thumb screw**.



3 Hold the needle in place, and loosely attach the M3 x 4 mm thumb screw that came with the Wonderfoot.



4 Use the **needle magnet** that came with your machine to align the needle, and tighten the thumb screw.



Semove the **standard hopping foot** with the 3 mm Allen wrench