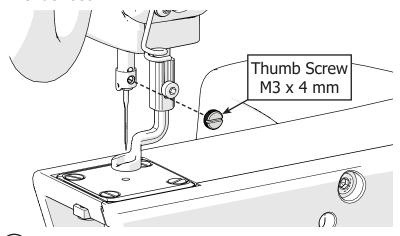

#### Foot Installation Instructions

(1) Raise the needle.

2 While holding the needle in place, remove the **needle bar thumb screw**.

3 Hold the needle in place, and loosely attach the M3 x 4 mm thumb screw that came with the Wonderfoot.