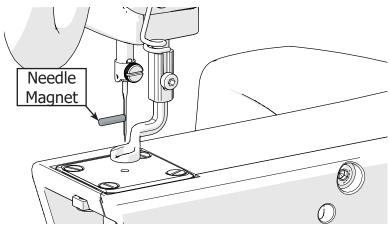

4 Use the **needle magnet** that came with your machine to align the needle, and tighten the thumb screw.

Semove the **standard hopping foot** with the 3 mm Allen wrench.

Loosely install the **Wonderfoot**.