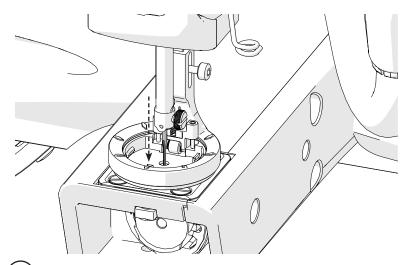

7 Slowly lower the needle.

(8) Slide the **height tool** under the foot.

9

9 Make sure the height tool is underneath the **Wonderfoot wheel**.

10 Tighten the **hopping foot screw** with the 3 mm Allen wrench.