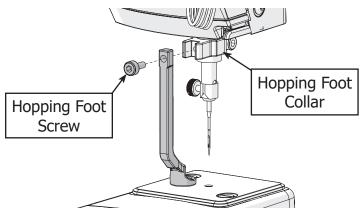

#### Upgrading the Hopping Foot

1 Use a 3 mm Allen wrench to remove the **screw** attaching the hopping foot to the **hopping foot collar** on your machine.

Remove the **needle bar thumb screw** and carefully pull out the needle.

With a 3 mm Allen wrench, loosen the **hopping foot collar screw** just enough so that the collar can be pulled off the machine.

4 Slide the **new hopping foot collar** that came with this kit onto the press bar. Hold in place with the hopping foot collar screw.

5 Place the **new standard hopping foot** onto the hopping foot collar bar. Attach with a hopping foot screw loosely enough that the hopping foot can slide up and down.

6 Reinstall your machine's needle and needle thumb screw.

7 Carefully lower the needle.

8 Slide the **hopping foot height tool** under the hopping foot and tighten the hopping foot screw with a 3 mm Allen wrench.