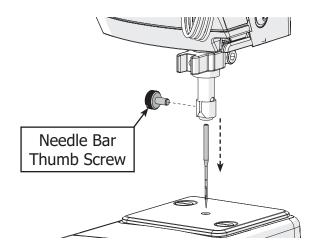

#### Needle Bar Thumb Screw M3 x 4 mm

(SMP-04-15109)

 Replace the current thumb screw on your machine.

#### Foot Installation Instructions:

(1) Raise the needle.

2 While holding the needle in place, remove the **needle bar thumb screw**.

3 Loosely attach the **M3 x 4 mm thumb screw** that came with the Wonderfoot.

4 Use the **needle magnet** that came with your machine to align the needle, and tighten the thumb screw with the 3 mm Allen wrench.

Remove the **standard hopping foot** with the 3 mm Allen wrench.

6 Loosely install the **Wonderfoot**.