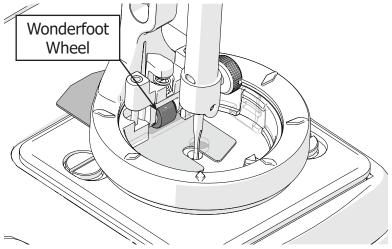

7 Slowly lower the needle.

(8) Slide the **height tool** under the foot.

9 Make sure the height tool is underneath the **Wonderfoot wheel**.

10 Tighten the **hopping foot screw** with the 3 mm Allen wrench.