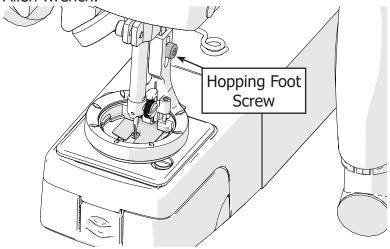

#### Upgrading the Hopping Foot

1 Use a 3 mm Allen wrench to remove the **screw** attaching the hopping foot to the **hopping foot collar** on your machine.

Remove the **needle bar thumb screw** and carefully pull out the needle.

With a 3 mm Allen wrench, loosen the **hopping foot collar screw** just enough so that the collar can be pulled off the machine.

4 Slide the **new hopping foot collar** that came with this kit onto the press bar. Hold in place with the hopping foot collar screw.

5 Place the **new standard hopping foot** onto the hopping foot collar bar. Attach with a hopping foot screw loosely enough that the hopping foot can slide up and down.

6 Reinstall your machine's needle and needle thumb screw.

7 Carefully lower the needle.

8 Slide the **hopping foot height tool** under the hopping foot and tighten the hopping foot screw with a 3 mm Allen wrench.