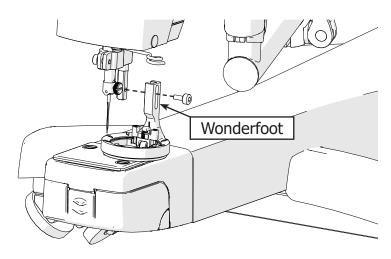

#### Foot Installation Instructions:

(1) Raise the needle.

2 While holding the needle in place, remove the **needle bar thumb screw**.

3 Loosely attach the **M3 x 4 mm thumb screw** that came with the Wonderfoot.

4 Use the **needle magnet** that came with your machine to align the needle, and tighten the thumb screw with the 3 mm Allen wrench.

Remove the **standard hopping foot** with the 3 mm Allen wrench.

6 Loosely install the **Wonderfoot**.

7 Slowly lower the needle.

(8) Slide the **height tool** under the foot.

9 Make sure the height tool is underneath the **Wonderfoot wheel**.

10 Tighten the **hopping foot screw** with the 3 mm Allen wrench.