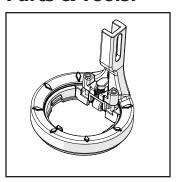

# **INSTRUCTION MANUAL**

Copyright November 5, 2021 Grace Company (Reproduction Prohibited) Version 1.2



#### **Contents**

| Parts & Tools:                  | 3  |
|---------------------------------|----|
| IMPORTANT: READ FIRST           | 7  |
| Upgrading the Hopping Foot      | 8  |
| Lens Swapping Instructions:     |    |
| Foot Installation Instructions: | 13 |



#### **Parts & Tools:**



Wonderfoot (ACC-09-15216)



# **LENS A - Stitch In the Ditch**

(ACC-05-15206)

Trace seams and lines



### **LENS B - 1/4" Offset** (ACC-05-15208)

Echoing and offset lines



### **LENS C - 3/8" Offset** (ACC-05-15207)

Echoing and offset lines



# **LENS D - 1/4" Circle** (ACC-05-15211)

Echo and offset curves



## **LENS E - Clear** (ACC-05-15210)

 Clear view of needle area.



#### Needle Bar Thumb Screw M3 x 4 mm

(SMP-04-15109)

 Replace the current thumb screw on your machine.



### Hopping Foot Height Tool

(SMP-04-12171)

 Set hopping foot height for quality stitching.



#### **Hopping Foot Collar SM19**

(SMP-09-14525)

 Replace the old hopping foot collar on your machine.



### **Standard Hopping Foot** (SMP-04-10057)

 Replace the old standard hopping foot on your ma