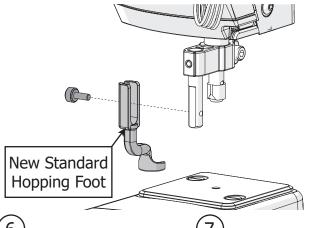

5 Place the **new standard hopping foot** onto the hopping foot collar bar. Attach with a hopping foot screw loosely enough that the hopping foot can slide up and down.

6 Reinstall your machine's needle and needle thumb screw.