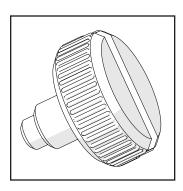

#### Needle Bar Thumb Screw M3 x 4 mm

(SMP-04-15109)

 Replace the current thumb screw on your machine.