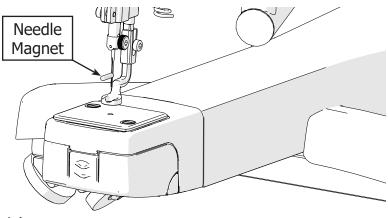

4 Use the **needle magnet** that came with your machine to align the needle, and tighten the thumb screw with the 3 mm Allen wrench.

Remove the **standard hopping foot** with the 3 mm Allen wrench.

6 Loosely install the **Wonderfoot**.