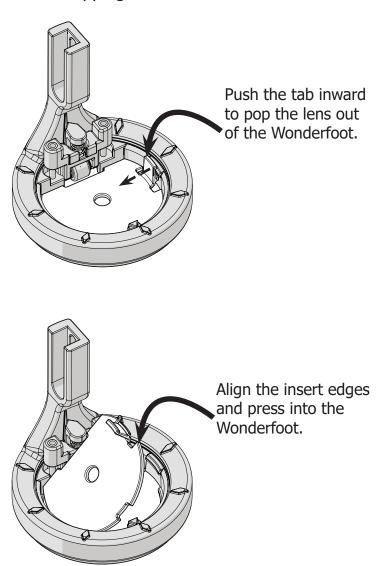

llar** on your machine.



Remove the **needle bar thumb screw** and carefully pull out the needle.



With a 3 mm Allen wrench, loosen the **hopping foot collar screw** just enough so that the collar can be pulled off the machine.





4 Slide the **new hopping foot collar** that came with this kit onto the press bar. Hold in place with the hopping foot collar screw.



5 Place the **new standard hopping foot** onto the hopping foot collar bar. Attach with a hopping foot screw loosely enough that the hopping foot can slide up and down.



6 Reinstall your machine's needle and needle thumb screw.

7 Carefully lower the needle.



8 Slide the **hopping foot height tool** under the hopping foot and tighten the hopping foot screw with a 3 mm Allen wrench.



#### Lens Swapping Instructions:



#### Foot Installation Instructions:

(1) Raise the needle.



2 While holding the needle in place, remove the **needle bar thumb screw**.



3 Loosely attach the **M3 x 4 mm thumb screw** that came with the Wonderfoot.



4 Use the **needle magnet** that came with your machine to align the needle, and tighten the thumb screw with the 3 mm Allen wrench.



Remove the **standard hopping foot** with the 3 mm Allen wrench.



6 Loosely install the **Wonderfoot**.



7 Slowly lower the needle.



(8) Slide the **height tool** under the foot.



9 Make sure the height tool is underneath the **Wonderfoot wheel**.



10 Tighten the **hopping foot screw** with the 3 mm Allen wrench.



(11) When moving your machine onto the fabric, slide the **inside circlet** of the hopping foot away from the *