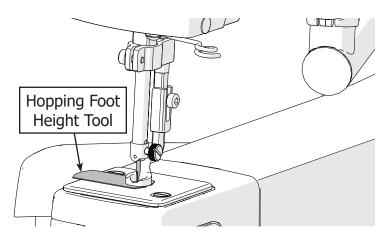

7 Carefully lower the needle.

8 Slide the **hopping foot height tool** under the hopping foot and tighten the hopping foot screw with a 3 mm Allen wrench.

7 Slowly lower the needle.

(8) Slide the **height tool** under the foot.

9 Make sure the height tool is underneath the **Wonderfoot wheel**.

10 Tighten the **hopping foot screw** with the 3 mm Allen wrench.