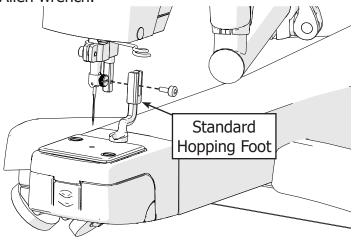

4 Use the **needle magnet** that came with your machine to align the needle, and tighten the thumb screw with the 3 mm Allen wrench.

Remove the **standard hopping foot** with the 3 mm Allen wrench.

6 Loosely install the **Wonderfoot**.