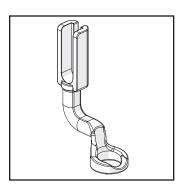

ng Instructions:     |    |
| Foot Installation Instructions: | 13 |



#### **Parts & Tools:**



Wonderfoot (ACC-09-15216)



# **LENS A - Stitch In the Ditch**

(ACC-05-15206)

Trace seams and lines



### **LENS B - 1/4" Offset** (ACC-05-15208)

Echoing and offset lines



### **LENS C - 3/8" Offset** (ACC-05-15207)

Echoing and offset lines



# **LENS D - 1/4" Circle** (ACC-05-15211)

Echo and offset curves



## **LENS E - Clear** (ACC-05-15210)

 Clear view of needle area.



#### Needle Bar Thumb Screw M3 x 4 mm

(SMP-04-15109)

 Replace the current thumb screw on your machine.



### Hopping Foot Height Tool

(SMP-04-12171)

 Set hopping foot height for quality stitching.



#### **Hopping Foot Collar SM19**

(SMP-09-14525)

 Replace the old hopping foot collar on your machine.



### **Standard Hopping Foot** (SMP-04-10057)

 Replace the old standard hopping foot on your machine.



### **SHCS M3 x 8 mm (x2)** (HDW-03-10966)

 Set hopping foot height for quality stitching.

#### IMPORTANT: READ FIRST

The standard hopping foot installed on your machine may not match the standard hopping foot found in this kit.



If this is the hopping foot on your machine, go to "Upgrading the Hopping Foot" on page 8.



**If this is the hopping foot on your machine**, go to "Lens Swapping Instructions" on page 12.

#### Upgrading the Hopping Foot

1 Use a 3 mm Allen wrench to remove the **screw** attaching the hopping foot to the **hopping foot collar** on your machine.



Remove the **needle bar thumb screw** and carefully pull out the needle.



With a 3 mm Allen wrench, loos