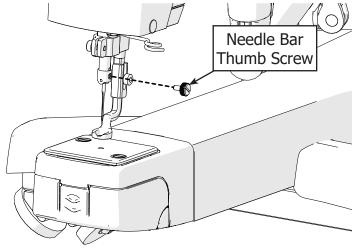

#### Upgrading the Hopping Foot

1 Use a 3 mm Allen wrench to remove the **screw** attaching the hopping foot to the **hopping foot collar** on your machine.

Remove the **needle bar thumb screw** and carefully pull out the needle.

#### Foot Installation Instructions:

(1) Raise the needle.

2 While holding the needle in place, remove the **needle bar thumb screw**.

3 Loosely attach the **M3 x 4 mm thumb screw** that came with the Wonderfoot.