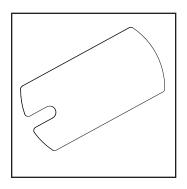

### Hopping Foot Height Tool

(SMP-04-12171)

 Set hopping foot height for quality stitching.