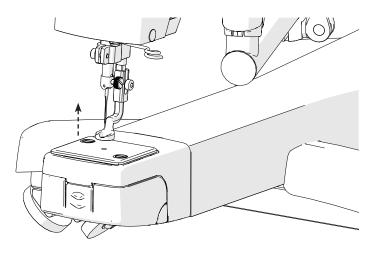

#### Foot Installation Instructions:

(1) Raise the needle.

2 While holding the needle in place, remove the **needle bar thumb screw**.

3 Loosely attach the **M3 x 4 mm thumb screw** that came with the Wonderfoot.

4 Use the **needle magnet** that came with your machine to align the needle, and tighten the thumb screw with the 3 mm Allen wrench.

Remove the **standard hopping foot** with the 3 mm Allen wrench.

6 Loosely install the **Wonderfoot**.

7 Slowly lower the needle.

(8) Slide the **height tool** under the foot.

9 Make sure the height tool is underneath the **Wonderfoot wheel**.

10 Tighten the **hopping foot screw** with the 3 mm Allen wrench.