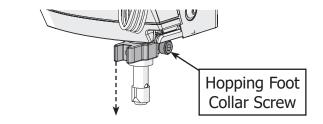

With a 3 mm Allen wrench, loosen the **hopping foot collar screw** just enough so that the collar can be pulled off the machine.

4 Slide the **new hopping foot collar** that came with this kit onto the press bar. Hold in place with the hopping foot collar screw.

5 Place the **new standard hopping foot** onto the hopping foot collar bar. Attach with a hopping foot screw loosely enough that the hopping foot can slide up and down.

6 Reinstall your machine's needle and needle thumb screw.