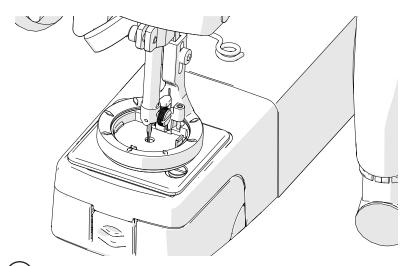

4 Use the **needle magnet** that came with your machine to align the needle, and tighten the thumb screw with the 3 mm Allen wrench.

Remove the **standard hopping foot** with the 3 mm Allen wrench.

6 Loosely install the **Wonderfoot**.

7 Slowly lower the needle.

(8) Slide the **height tool** under the foot.

9 Make sure the height tool is underneath the **Wonderfoot wheel**.

10 Tighten the **hopping foot screw** with the 3 mm Allen wrench.