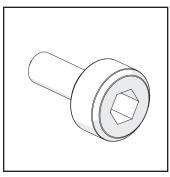

#### Needle Bar Thumb Screw M3 x 4 mm

(SMP-04-15109)

 Replace the current thumb screw on your machine.