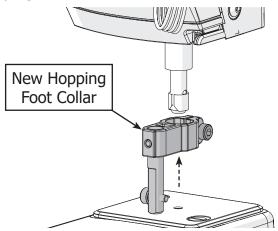

With a 3 mm Allen wrench, loosen the **hopping foot collar screw** just enough so that the collar can be pulled off the machine.

4 Slide the **new hopping foot collar** that came with this kit onto the press bar. Hold in place with the hopping foot collar screw.