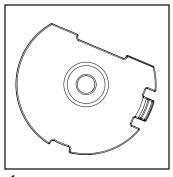

#### **Hopping Foot Collar SM19**

(SMP-09-14525)

 Replace the old hopping foot collar on your machine.