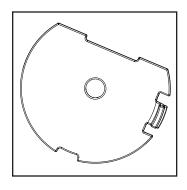

### **Standard Hopping Foot** (SMP-04-10057)

 Replace the old standard hopping foot on your machine.