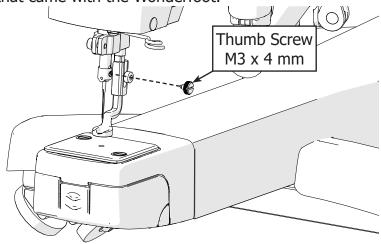

#### Foot Installation Instructions:

(1) Raise the needle.

2 While holding the needle in place, remove the **needle bar thumb screw**.

3 Loosely attach the **M3 x 4 mm thumb screw** that came with the Wonderfoot.