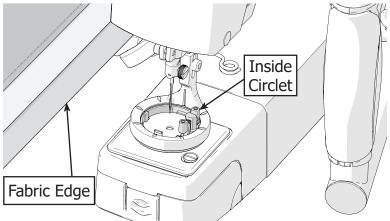

(11) When moving your machine onto the fabric, slide the **inside circlet** of the hopping foot away from the **fabric edge**.

12) Practice with the provided templates! Templates can be printed off www.graceframe.com on the Wonderfoot page.