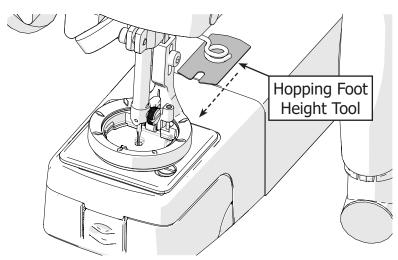

### Hopping Foot Height Tool

(SMP-04-12171)

 Set hopping foot height for quality stitching.

7 Carefully lower the needle.

8 Slide the **hopping foot height tool** under the hopping foot and tighten the hopping foot screw with a 3 mm Allen wrench.

7 Slowly lower the needle.

(8) Slide the **height tool** under the foot.

9 Make sure the height tool is underneath the **Wonderfoot wheel**.

10 Tighten the **hopping foot screw** with the 3 mm Allen wrench.