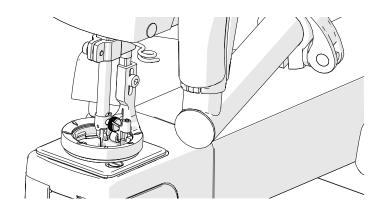

#### IMPORTANT: READ FIRST

The standard hopping foot installed on your machine may not match the standard hopping foot found in this kit.

If this is the hopping foot on your machine, go to "Upgrading the Hopping Foot" on page 8.

**If this is the hopping foot on your machine**, go to "Lens Swapping Instructions" on page 12.

#### Upgrading the Hopping Foot

1 Use a 3 mm Allen wrench to remove the **screw** attaching the hopping foot to the **hopping foot collar** on your machine.

Remove the **needle bar thumb screw** and carefully pull out the needle.

With a 3 mm Allen wrench, loosen the **hopping foot collar screw** just enough so that the collar can be pulled off the machine.

4 Slide the **new hopping foot collar** that came with this kit onto the press bar. Hold in place with the hopping foot collar screw.

5 Place the **new standard hopping foot** onto the hopping foot collar bar. Attach with a hopping foot screw loosely enough that the hopping foot can slide up and down.

6 Reinstall your machine's needle and needle thumb screw.

7 Carefully lower the needle.

8 Slide the **hopping foot height tool** under the hopping foot and tighten the hopping foot screw with a 3 mm Allen wrench.