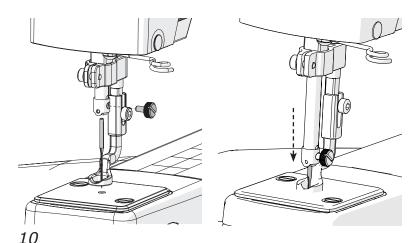

#### Upgrading the Hopping Foot

1 Use a 3 mm Allen wrench to remove the **screw** attaching the hopping foot to the **hopping foot collar** on your machine.

Remove the **needle bar thumb screw** and carefully pull out the needle.

With a 3 mm Allen wrench, loosen the **hopping foot collar screw** just enough so that the collar can be pulled off the machine.

4 Slide the **new hopping foot collar** that came with this kit onto the press bar. Hold in place with the hopping foot collar screw.

5 Place the **new standard hopping foot** onto the hopping foot collar bar. Attach with a hopping foot screw loosely enough that the hopping foot can slide up and down.

6 Reinstall your machine's needle and needle thumb screw.

7 Carefully lower the needle.

8 Slide the **hopping foot height tool** under the hopping foot and tighten the hopping foot screw with a 3 mm Allen wrench.