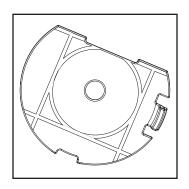

# **INSTRUCTION MANUAL**

Copyright November 5, 2021 Grace Company (Reproduction Prohibited) Version 1.2



#### **Contents**

| Parts & Tools:                  | 3  |
|---------------------------------|----|
| IMPORTANT: READ FIRST           | 7  |
| Upgrading the Hopping Foot      | 8  |
| Lens Swapping Instructions:     |    |
| Foot Installation Instructions: | 13 |



#### **Parts & Tools:**



Wonderfoot (ACC-09-15216)



# **LENS A - Stitch In the Ditch**

(ACC-05-15206)

Trace seams and lines



### **LENS B - 1/4" Offset** (ACC-05-15208)

Echoing and offset lines



### **LENS C - 3/8" Offset** (ACC-05-15207)

Echoing and offset lines



# **LENS D - 1/4" Circle** (ACC-05-15211)

Echo and offset curves



## **LENS E - Clear** (ACC-05-15210)

 Clear view of needle area.



#### Needle Bar Thumb Screw M3 x 4 mm

(SMP-04-15109)

 Replace the current thumb screw on your machine.



### Hopping Foot Height Tool

(SMP-04-12171)

 Set hopping foot height for quality stitching.



#### **Hopping Foot Collar SM19**

(SMP-09-14525)

 Replace the old hopping foot collar on your machine.



### **Standard Hopping Foot** (SMP-04-10057)

 Replace the old standard hopping foot on your machine.



### **SHCS M3 x 8 mm (x2)** (HDW-03-10966)

 Set hopping foot height for quality stitching.

#### IMPORTANT: READ FIRST

The standard hopping foot installed on your mach